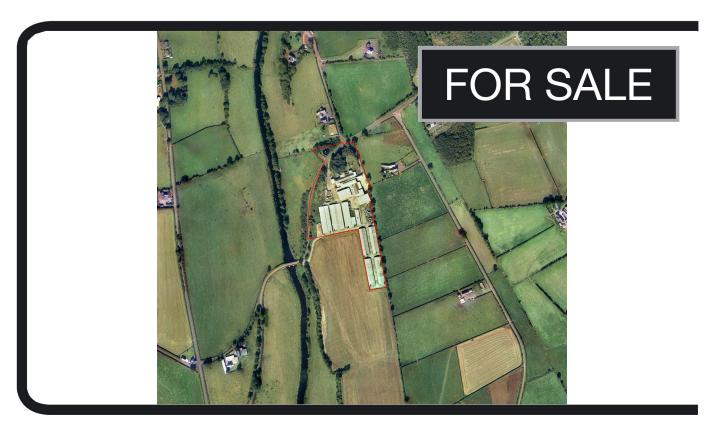

Offers around £150,000

14-16 Seneril Road, Bushmills, BT57 8TS

www.rbensonandson.com 9 Dunmore Street Coleraine T. 028 703 43677/21133

The property comprises a substantial former poultry processing plant with associated warehouses and outbuildings situated on approximately 8.86 Acre site (3.58 Hectares).

The site also includes a section of the public highway to the North close to the intersection of the Senerial Road and Riverside Road.

ACCOMMODATION

Site Area(approx) 8.86 Acres (3.58 Hectares)

Gross Internal Area Detached Store 6,039 sq ft (566sq m)