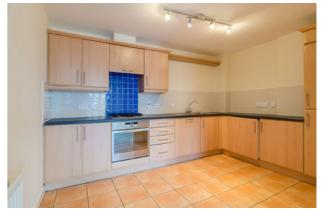

Fitted kitchen with range of integrated appliances

Two large double bedrooms, master with en suite shower room

Two large double bedrooms, master with en suite shower room

Secure basement car parking

Mains gas heating, double glazing throughout

### Fifth Floor

Front door to . . .

ENTRANCE HALL: Laminate wood effect floor, large storage cupboard.

LIVING ROOM: 20' 8" x 16' 7" (6.3m x 5.05m) (at widest points). Laminate wood effect floor.

KITCHEN: 12' 2" x 8' 6" (3.71m x 2.59m) Modern fitted kitchen with extensive range of high and low level units, work surfaces, single drainer stainless steel sink unit with mixer tap, integrated stainless steel oven and four ring gas hob, extractor canopy, integrated Whirlpool dishwasher, washing machine, Nardi fridge freezer, ceramic tiled floor, part tiled walls.