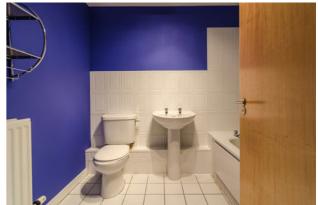

BATHROOM: White suite comprising low flush wc, pedestal wash hand basin, panelled bath with shower above.

BEDROOM (1): 14' 6" x 10' 11" (4.42m x 3.33m) Laminate wood effect floor, double built-in robe, airing cupoboard with gas boiler.

ENSUITE SHOWER ROOM: White suite comprising low flush wc, pedestal wash hand basin, corner shower cubicle, ceramic tiled floor, part tiled walls.

BEDROOM (2): 14' 5" x 9' 6" (4.39m x 2.9m) Laminate wood effect floor.