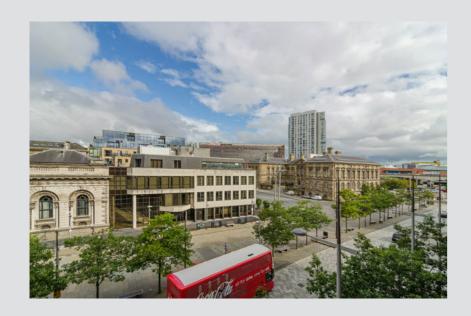

## Location:

Queen's Square is next to the Albert Clock by Custom House Square. The apartments are between the Mal Maison Hotel and McHugh's pub-restaurant.