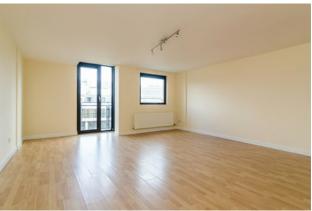

## Property Features

Freshly presented 5th floor apartment in desirable location

Excellent proximity to all city centre attractions and the motorway network

Living/dining room with wood effect flooring and view to Custom House Square

### Fifth Floor

Front door to . . .

ENTRANCE HALL: Laminate wood effect floor, large storage cupboard.

LIVING ROOM: 20' 8" x 16' 7" (6.3m x 5.05m) (at widest points). Laminate wood effect floor.

KITCHEN: 12' 2" x 8' 6" (3.71m x 2.59m) Modern fitted kitchen with extensive range of high and low level units, work surfaces, single drainer stainless steel sink unit with mixer tap, integrated stainless steel oven and four ring gas hob, extractor canopy, integrated Whirlpool dishwasher, washing machine, Nardi fridge freezer, ceramic tiled floor, part tiled walls.