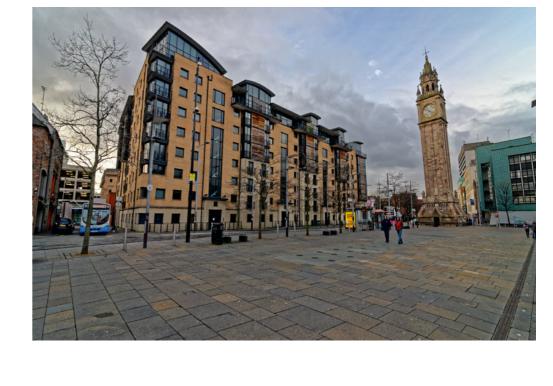

## Location:

Queen's Square is next to the Albert Clock by Custom House Square. The apartments are between the Mal Maison Hotel and McHugh's pub-restaurant.