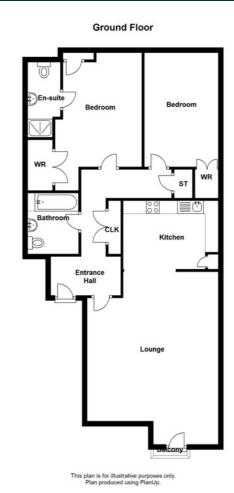

# Property Comprises

### **Ground Floor**

Communal entrance with lift and stairs to . . .

### Fifth Floor

Front door to . . .

ENTRANCE HALL: Laminate wood effect floor, large storage cupboard.

LIVING ROOM: 20' 8" x 16' 7" (6.3m x 5.05m) (at widest points). Laminate wood effect floor.

KITCHEN: 12' 2" x 8' 6" (3.71m x 2.59m) Modern fitted kitchen with extensive range of high and low level units, work surfaces, single drainer stainless steel sink unit with mixer tap, integrated stainless steel oven and four ring gas hob, extractor canopy, integrated Whirlpool dishwasher, washing machine, Nardi fridge freezer, ceramic tiled floor, part tiled walls.

BATHROOM: White suite comprising low flush wc, pedestal wash hand basin, panelled bath with shower above.

BEDROOM (1): 14' 6" x 10' 11" (4.42m x 3.33m) Laminate wood effect floor, double built-in robe, airing cupoboard with gas boiler.

ENSUITE SHOWER ROOM: White suite comprising low flush wc, pedestal wash hand basin, corner shower cubicle, ceramic tiled floor, part tiled walls.

BEDROOM (2): 14' 5" x 9' 6" (4.39m x 2.9m) Laminate wood effect floor.