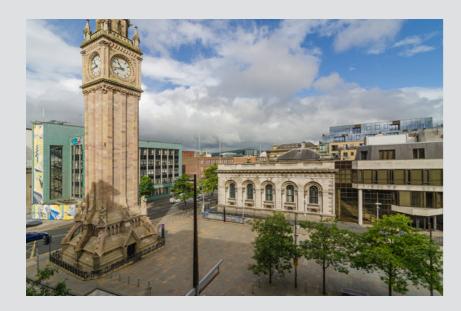

## Location:

Queen's Square is next to the Albert Clock by Custom House Square. The apartments are between the Mal Maison Hotel and McHugh's pub-restaurant.