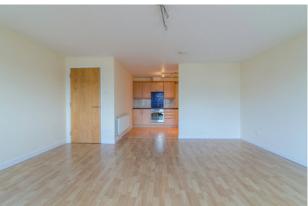

## Property Features

Freshly presented 5th floor apartment in desirable location

Excellent proximity to all city centre attractions and the motorway network

Living/dining room with wood effect flooring and view to Custom House Square

### Fifth Floor

Front door to . . .

ENTRANCE HALL: Laminate wood effect floor, large storage cupboard.

LIVING ROOM: 20' 8" x 16' 7" (6.3m x 5.05m) (at widest points). Laminate wood effect floor.

KITCHEN: 12' 2" x 8' 6" (3.71m x 2.59m) Modern fitted kitchen with extensive range of high and low level units, work surfaces, single drainer stainless steel sink unit with mixer tap, integrated stainless steel oven and four ring gas hob, extractor canopy, integrated Whirlpool dishwasher, washing machine, Nardi fridge freezer, ceramic tiled floor, part tiled walls.