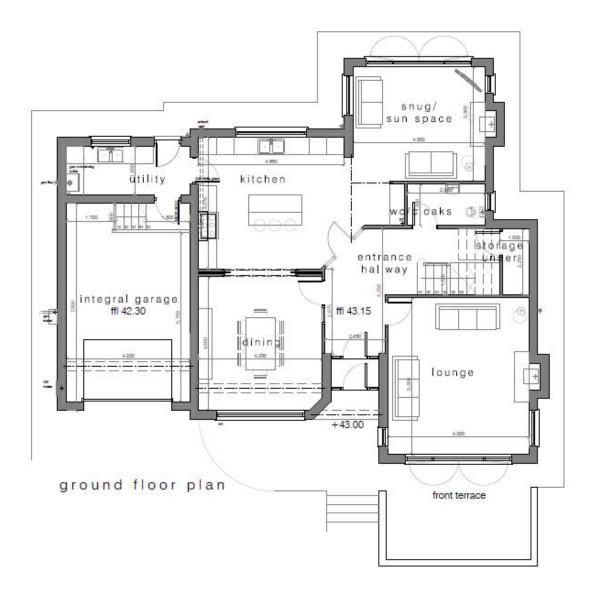

## THE FACTS YOU NEED TO KNOW:

Substantial Family Home C. 2770 Sq Ft Plus Garage.

Four Bedrooms.

Three Reception Rooms.

Cloakroom, Bathroom & En Suite With Duravit Sanitary Ware From Bangor Building Supplies (Featuring Partly tiled Walls And Tiled Floors).

Quality Kitchen From Haldane Fisher With Appliances & Granite Worktops.

NHBC 10 Year Warranty.

Ash Veneer Doors With Contemporary Door Furniture.

Garage With Remote Control Electric Roller Door.