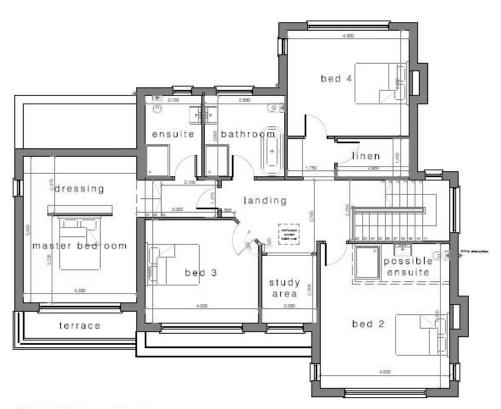

## THE FACTS YOU NEED TO KNOW:

Substantial Family Home C. 2770 Sq Ft Plus Garage.

Four Bedrooms.

Three Reception Rooms.

Cloakroom, Bathroom & En Suite With Duravit Sanitary Ware From Bangor Building Supplies (Featuring Partly tiled Walls And Tiled Floors).

High Level Of Roofspace, Floor And Wall Insulation.

Fireplaces Supplied By Geddis Fireplaces Lisburn.

first floor plan

RODGERSANDBROWNE.CO.UK

**Location:** Travelling from Holywood towards Bangor on the Bangor To Belfast dual carriageway turn left into Craigdarragh Road, continue under the railway bridge and No.12 is situated on your right.