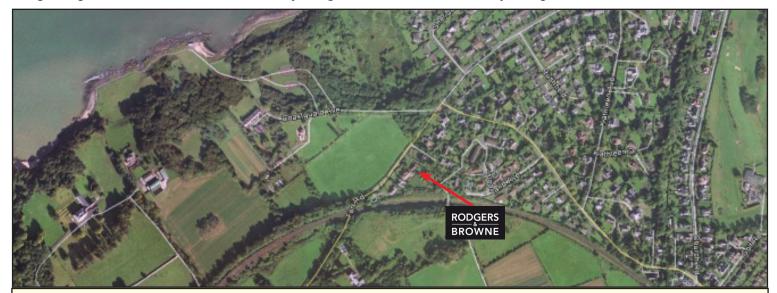

High Level Of Roofspace, Floor And Wall Insulation.

Fireplaces Supplied By Geddis Fireplaces Lisburn.

first floor plan

RODGERSANDBROWNE.CO.UK

**Location:** Travelling from Holywood towards Bangor on the Bangor To Belfast dual carriageway turn left into Craigdarragh Road, continue under the railway bridge and No.12 is situated on your right.