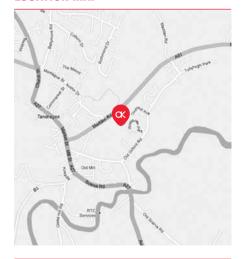

## LOCATION

The development opportunity is located on the edge of Tandragee on the A51 Madden Road towards Gilford. The site is located opposite Tandragee Enterprise Park and Recreation Centre within an established residential area. Tandragee is located in Co. Armagh 6 miles (10 km) south of Portadown and 8 miles (13 km) west of Banbridge.

# **LOCATION MAP**

The lot details are for information and identification purposes only and do not constitute part of the auction contract. Prospective buyers are advised to read the Important Notices and Conditions of Sale. All areas indicated are approximate and therefore cannot be relied upon