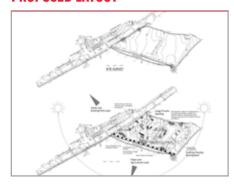

# PROPOSED LAYOUT

## **PLANNING**

The site has full planning permission approved for a housing development comprising 13 No. dwellings (Application No: 0/2005/0946/F) approved 16 November 2005. The site is located within the local development limit as outlined in the Draft Armagh Area Plan 2018