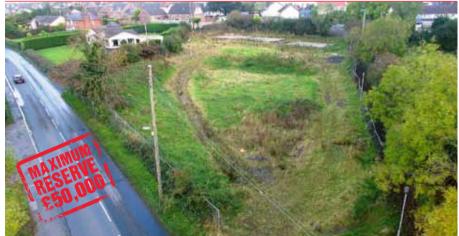

# **DESCRIPTION**

This is a greenfield rectangular shaped site fronting Madden Road. The foundations for a pair of semi-detached and 4 No. townhouses have been laid to the rear of the site.

## Site Area

1.08 acres (0.437 hectares)