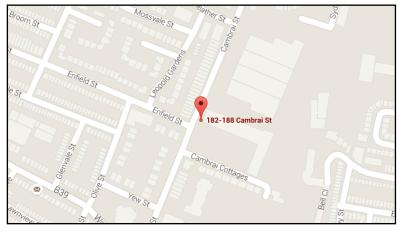

### TO LET

Warehouse / Storage Accommodation from 1,544 sq ft (143.4 sq m) up to 20,250 sq ft (1,881 sq m)

182 Cambrai Street BELFAST BT13 3JH

Cambrai Street is located 2 miles north of the City Centre and links the Shankill Road and Crumlin Road.

#### LOCATION

Cambrai Street is located 2 miles north of the City Centre and links the Shankill Road and Crumlin Road.