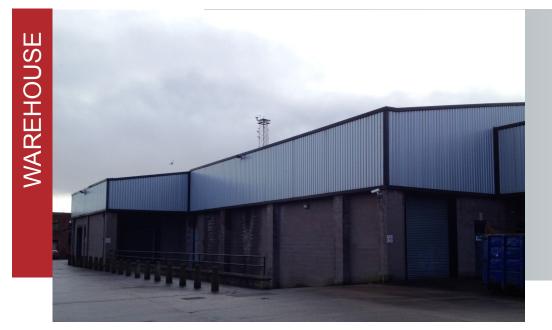

This modern warehouse unit is of steel portal frame construction with profile metal cladding, dock leveller, 19 ft eaves and electric roller shutter.

On site security and 24 hour CCTV system.

The Independent Commercial Propert Consultants Networ MONTGOMERY HOUSE, 29-31 MONTGOMERY STREET, BELFAST BT1 4NX T: 028 90 205 900 E: info@mcconnellproperty.com

#### DESCRIPTION

A modern warehouse unit with steel portal frame construction with profile metal cladding, dock leveller, 19 ft eaves and electric roller shutter.