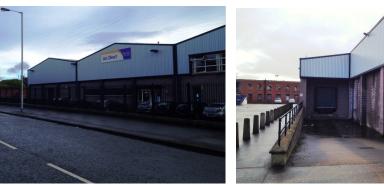

### TO LET

Warehouse / Storage Accommodation from 1,544 sq ft (143.4 sq m) up to 20,250 sq ft (1,881 sq m)

182 Cambrai Street BELFAST BT13 3JH

Cambrai Street is located 2 miles north of the City Centre and links the Shankill Road and Crumlin Road.

#### LOCATION

Cambrai Street is located 2 miles north of the City Centre and links the Shankill Road and Crumlin Road.