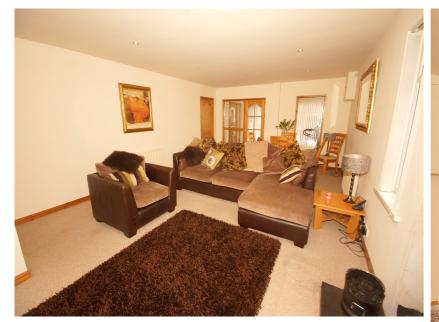

## **Entrance Hall**

uPVC Double Glazed Door into Hallway with Solid Wooden Floor.

(23' 2" x 14' 9") Spacious rear aspect Reception Room with recessed lighting and Multi Burning Stove.

(20' I" x 9' I0") Kitchen Modern fitted Kitchen with an excellent range of