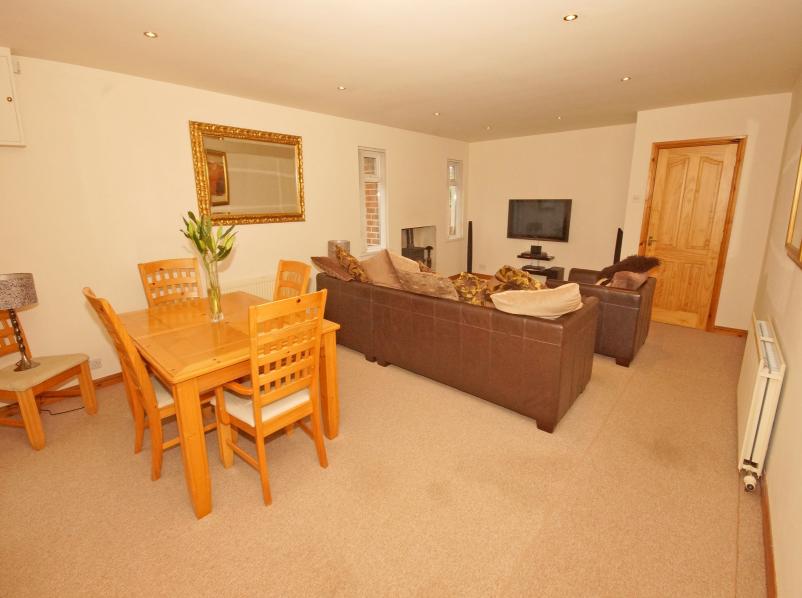

## **Entrance Hall**

uPVC Double Glazed Door into Hallway with Solid Wooden Floor.

(23' 2" x 14' 9") Spacious rear aspect Reception Room with recessed lighting and Multi Burning Stove.

(20' I" x 9' I0") Kitchen Modern fitted Kitchen with an excellent range of