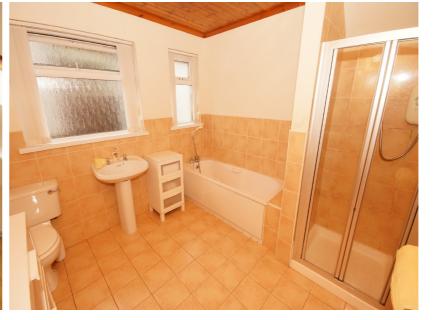

## Bathroom

Four piece Bathroom Suite comprising W.C., Panel Bath, Pedestal Wash Hand Basin and a Shower Cubicle with Electric Shower. Tiled floor, part tiled walls and Tongue & Groove Ceiling.