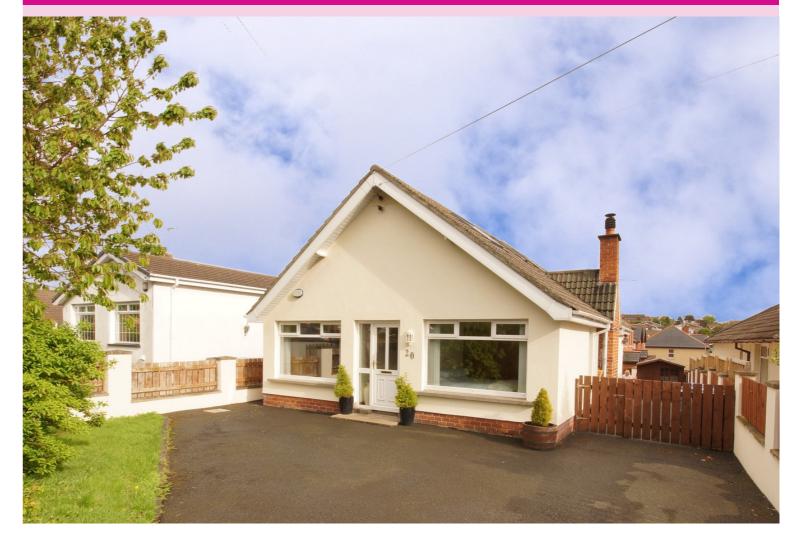

# 20 Dixon Road, Bangor

Buy Me For Only £179,950

- Detached Chalet Property
- Four Bedrooms
- Spacious Lounge
- Luxury Kitchen to Dining Area
- Sun Room, Utility Room
- Ground Floor Bathroom Suite
- First Floor Shower Room
- Off Road Parking & Lawn to Front

028 9 | 45 0000 www.ipestates.co.uk

Independent Property Estates are pleased to introduce to the Sales Market Number 20 Dixon Road, Bangor.

This well presented Detached Chalet Property has been maintained to a high standard throughout and offers adaptable and well proportioned living accommodation over two floors.

## Front

Garden laid in lawn and driveway providing off road parking and access to the rear of the Property.