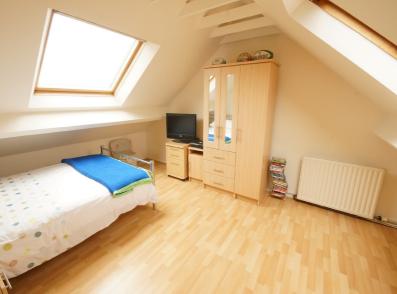

## First Floor

Bedroom Two (17' 2" x 11' 8") at widest point

Double Bedroom with Laminate Wooden Floor and Skylight.

# Bedroom Three (14' 4" 10' 9") at widest

Double Bedroom with Laminate Wooden Floor and Skylight.