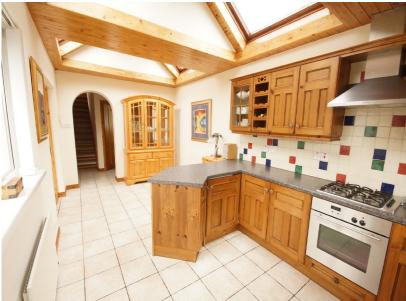

## **Entrance Hall**

uPVC Double Glazed Door into Hallway with Solid Wooden Floor.

(23' 2" x 14' 9") Spacious rear aspect Reception Room with recessed lighting and Multi Burning Stove.

(20' I" x 9' I0") Kitchen Modern fitted Kitchen with an excellent range of

high and low level fitted units with Stainless Steel Sink Unit integrated appliances including Gas Hob and Oven. Tiled floor, part tiled walls and vaulted ceiling with Skylights.