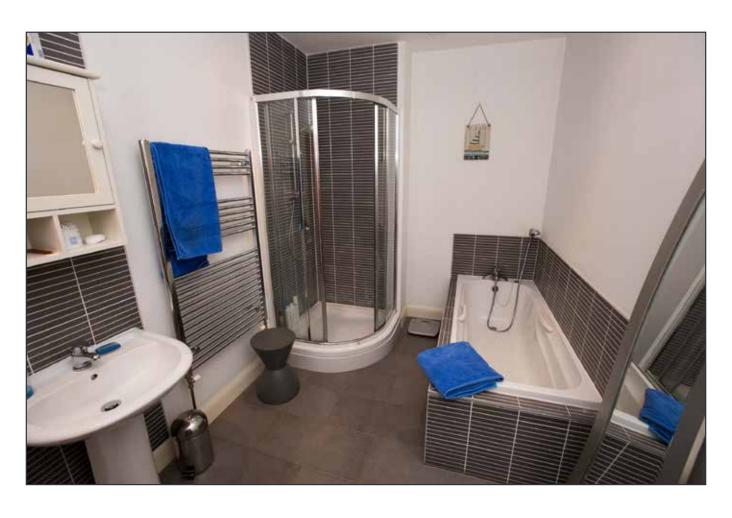

# **BATHROOM:**

Contemporary white suite, panelled bath with telephone hand shower attachment over, fully tiled shower cubicle with thermostatically controlled shower, low flush WC, pedestal wash hand basin, chrome heated towel rail, part tiled walls, ceramic tiled floor, low voltage lighting.