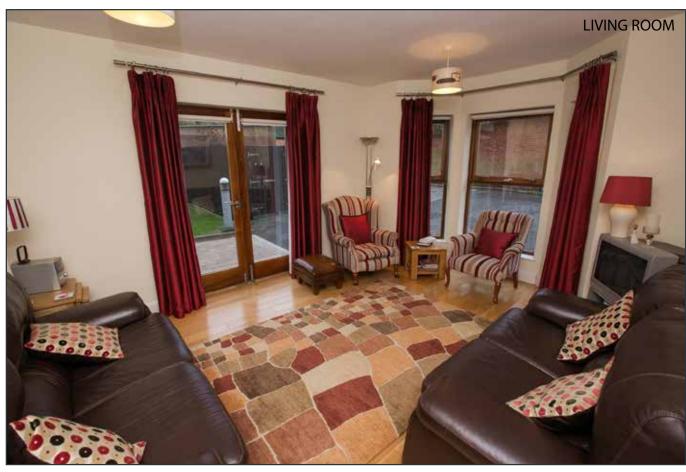

# **LIVING ROOM:**

16' 4" x 12' 4" (4.98m x 3.76m) (into bay)

Oak floor. French doors leading to communal garden area.