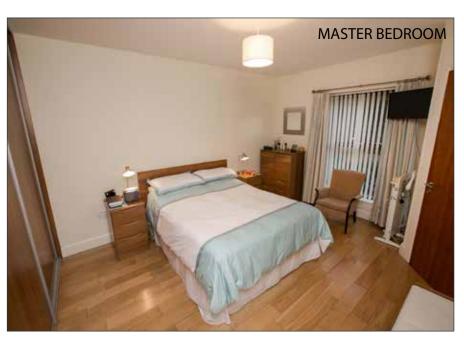

# MASTER BEDROOM: 16' 3" x 11' 10" (4.95m x 3.61m)

Built in sliding wardrobes, Oak floor.