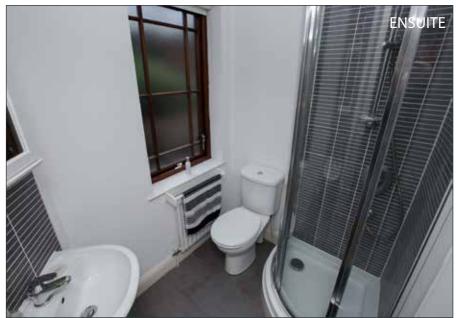

# **ENSUITE SHOWER ROOM:**

Fully tiled shower cubicle with thermostatically controlled shower, low flush WC, pedestal wash hand basin, ceramic tiled floor, low voltage lighting.