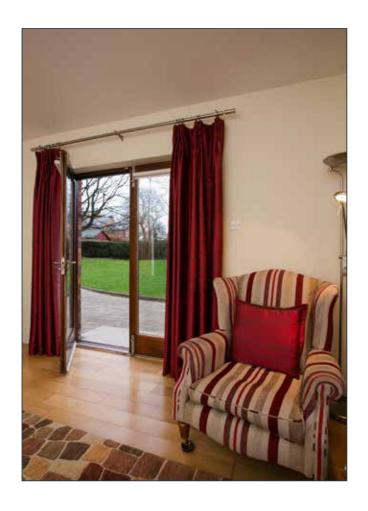

# **LIVING ROOM:**

16' 4" x 12' 4" (4.98m x 3.76m) (into bay)

Oak floor. French doors leading to communal garden area.