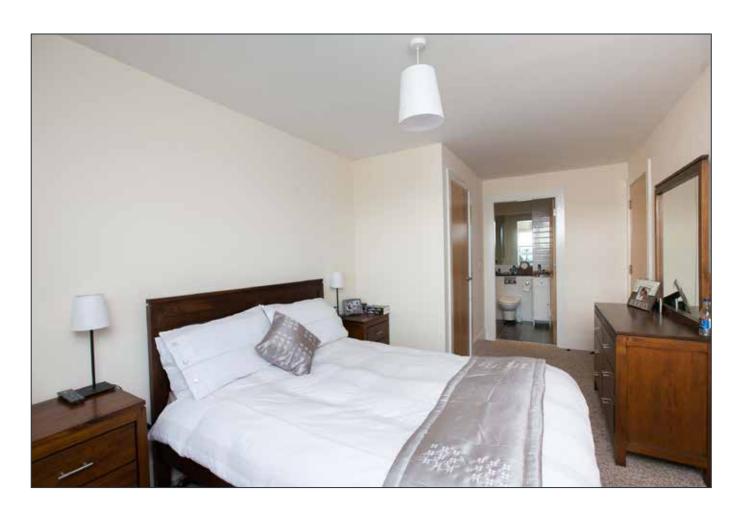

#### **SUMMARY**

The Newtown Building fronts onto Frances Street in Newtownards and have been designed to maximise the natural light, views and town centre location.

The accommodation in this exceptional penthouse apartment extends to c.900 square feet and consists of: an open planned living dining room open to the fully fitted kitchen, with large balcony overlooking the town, Strangford Lough and Scrabo tower. There are two double bedrooms, the master with shower room and a further bathroom. There are covered parking spaces and lift access to the top floor.

# FULLY FITTED KITCHEN/LIVING/DINING:

26 ' 8" x 12' 5" (8.13m x 3.78m)

Excellent range of high and low level units. Granite effect worktops with fitted fridge freezer, oven, four ring hob and extractor fan. Sink with mixer taps. Tiled floor and partly tiled walls. Open to...

# **LIVING / DINING AREA:**

Dining area has space for 4-6 seater table and chairs.

## **MASTER BEDROOM:**

17' 2" x 9' 2" (5.23m x 2.79m)