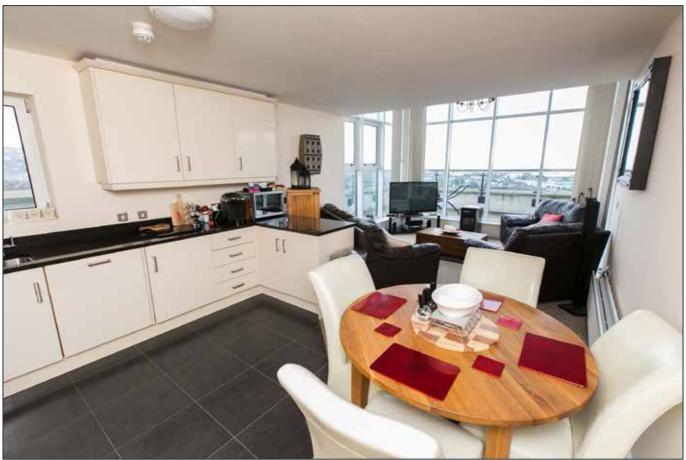

# FULLY FITTED KITCHEN/LIVING/DINING:

26 ' 8" x 12' 5" (8.13m x 3.78m)

Excellent range of high and low level units. Granite effect worktops with fitted fridge freezer, oven, four ring hob and extractor fan. Sink with mixer taps. Tiled floor and partly tiled walls. Open to...

# **LIVING / DINING AREA:**

Dining area has space for 4-6 seater table and chairs.