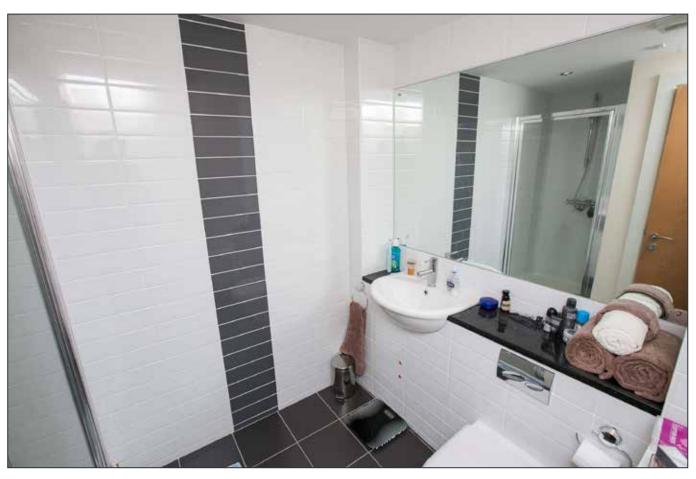

## **ENSUITE SHOWER ROOM:**

Low flush WC. Pedestal wash hand basin. Tiled floor. Fully tiled walls. Fully tiled shower cubicle with thermostatic shower inset.