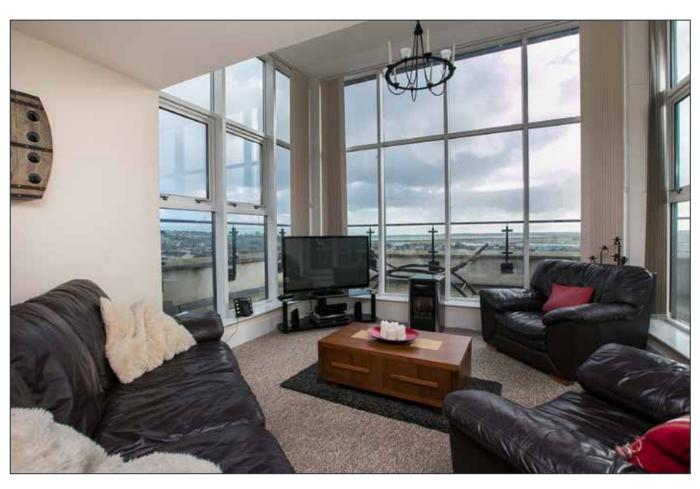

#### **SUMMARY**

The Newtown Building fronts onto Frances Street in Newtownards and have been designed to maximise the natural light, views and town centre location.

The accommodation in this exceptional penthouse apartment extends to c.900 square feet and consists of: an open planned living dining room open to the fully fitted kitchen, with large balcony overlooking the town, Strangford Lough and Scrabo tower. There are two double bedrooms, the master with shower room and a further bathroom. There are covered parking spaces and lift access to the top floor.

# **LIVING / DINING AREA:**

Dining area has space for 4-6 seater table and chairs.