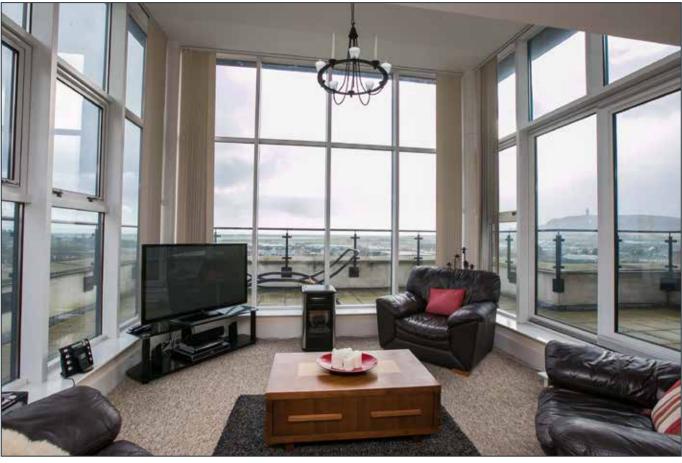

#### **SUMMARY**

The Newtown Building fronts onto Frances Street in Newtownards and have been designed to maximise the natural light, views and town centre location.

The accommodation in this exceptional penthouse apartment extends to c.900 square feet and consists of: an open planned living dining room open to the fully fitted kitchen, with large balcony overlooking the town, Strangford Lough and Scrabo tower. There are two double bedrooms, the master with shower room and a further bathroom. There are covered parking spaces and lift access to the top floor.

# **LIVING / DINING AREA:**

Dining area has space for 4-6 seater table and chairs.