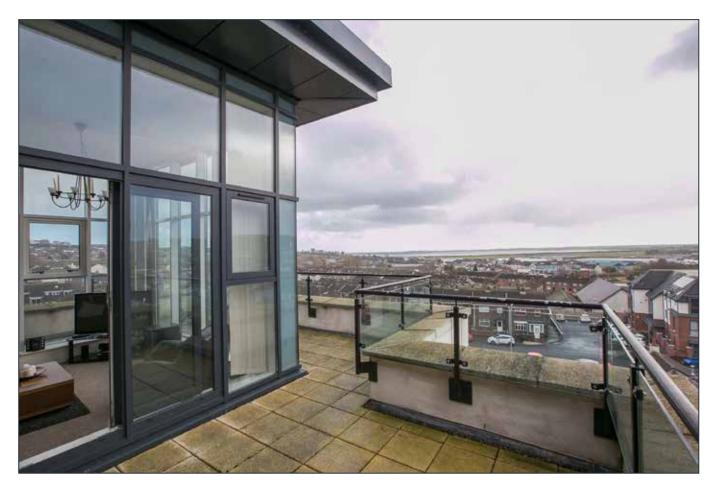

#### **KEY FEATURES**

- Excellent Bright Spacious Penthouse Apartment Of C.900 Sq Ft
- The Large Balcony Area With Panoramic Views Over Scrabo Tower And Strangford Lough
- Two Double Bedroom, Master With Ensuite Shower Room
- Fully Fitted High Gloss Kitchen With Built In Appliances Open To:
- · Living Dining Room With Glazed Walls Leading To Large Balcony
- Lifts To All Floors
- Bathroom
- Phoenix Gas Heating
- Double Glazed Windows In Aluminium Frames
- Electronic Entrance Gates Leading To Covered Parking
- Excellent Value For The Home Owner Or Investor

#### **SUMMARY**

The Newtown Building fronts onto Frances Street in Newtownards and have been designed to maximise the natural light, views and town centre location.

The accommodation in this exceptional penthouse apartment extends to c.900 square feet and consists of: an open planned living dining room open to the fully fitted kitchen, with large balcony overlooking the town, Strangford Lough and Scrabo tower. There are two double bedrooms, the master with shower room and a further bathroom. There are covered parking spaces and lift access to the top floor.