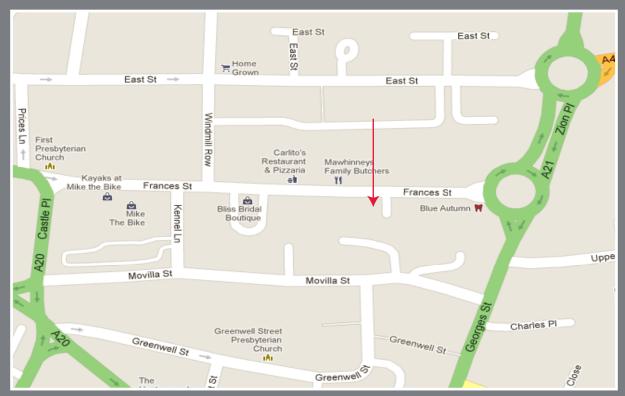

8" x 12' 5" (8.13m x 3.78m)

Excellent range of high and low level units. Granite effect worktops with fitted fridge freezer, oven, four ring hob and extractor fan. Sink with mixer taps. Tiled floor and partly tiled walls. Open to...

# **LIVING / DINING AREA:**

Dining area has space for 4-6 seater table and chairs.











## **MASTER BEDROOM:**

17' 2" x 9' 2" (5.23m x 2.79m)

## **ENSUITE SHOWER ROOM:**

Low flush WC. Pedestal wash hand basin. Tiled floor. Fully tiled walls. Fully tiled shower cubicle with thermostatic shower inset.

# BEDROOM (2):

13' 2" x 9' 2" (4.01m x 2.79m)

# **BATHROOM:**

Fitted bathroom comprising of a bath with mixer taps and telephone hand shower. Pedestal wash hand basin. Low flush WC.











Telephone 028 9042 8989 www.simonbrien.com

# Location



Newtown Building is located on Frances Street in Newtownards.

#### **Financial Advice**

If you are moving house or investing in property, we can put you in touch with an independent financial advisor. This is a free, no obligation service, so why not contact us to see what they have to offer.

### Website

View all our properties on-line or check how your home is selling.
Our website is updated every 30 minutes. Visit our website at www.simonbrien.com

### **Lettings Department**

Simon Brien Residenital have an experienced and professional lettings department who offer a comprehensive lettings service. Contact our team, without obligation, on **028 9066 8888** 

**EPC REFERENCE NUMBER:** 0063-2964-089400917121

REF: WK/B/15/AN



# RESIDENTIAL

#### **South Belfast**

Belfast BT9 7GQ