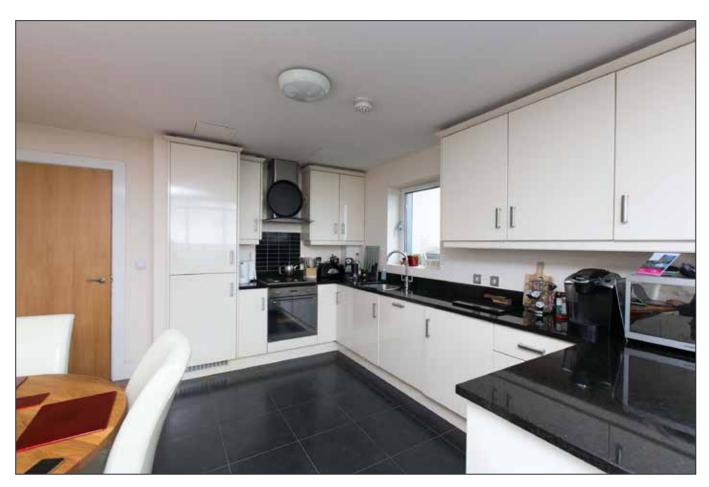

# FULLY FITTED KITCHEN/LIVING/DINING:

26 ' 8" x 12' 5" (8.13m x 3.78m)

Excellent range of high and low level units. Granite effect worktops with fitted fridge freezer, oven, four ring hob and extractor fan. Sink with mixer taps. Tiled floor and partly tiled walls. Open to...

# **LIVING / DINING AREA:**

Dining area has space for 4-6 seater table and chairs.