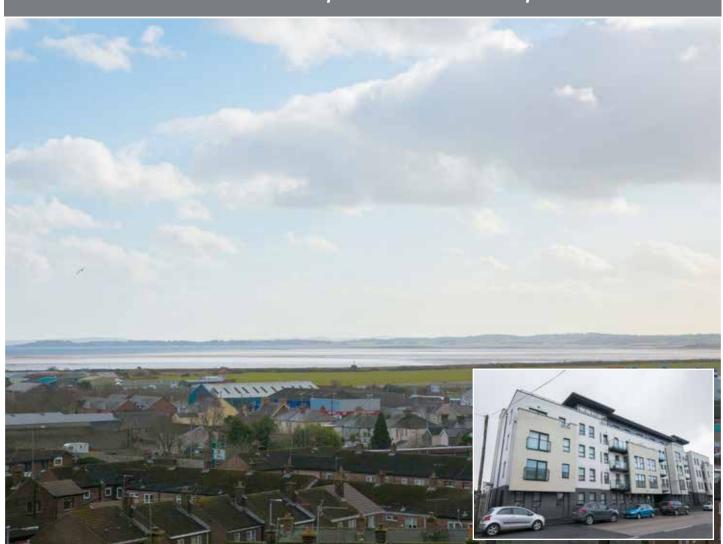

#### **SUMMARY**

The Newtown Building fronts onto Frances Street in Newtownards and have been designed to maximise the natural light, views and town centre location.

The accommodation in this exceptional penthouse apartment extends to c.900 square feet and consists of: an open planned living dining room open to the fully fitted kitchen, with large balcony overlooking the town, Strangford Lough and Scrabo tower. There are two double bedrooms, the master with shower room and a further bathroom. There are covered parking spaces and lift access to the top floor.

# 48 The Newtown Building, Frances Street, Newtownards, BT23 7FG

Offers Around £99,950

Telephone 028 9042 8989 www.simonbrien.com