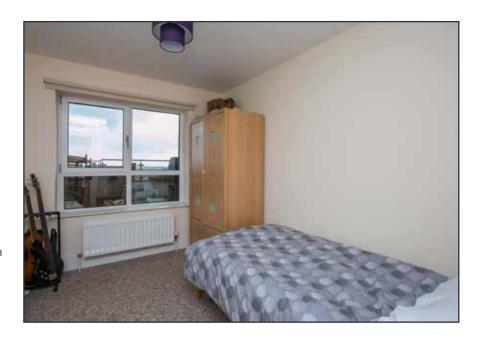

## **MASTER BEDROOM:**

17' 2" x 9' 2" (5.23m x 2.79m)

# BEDROOM (2):

13' 2" x 9' 2" (4.01m x 2.79m)