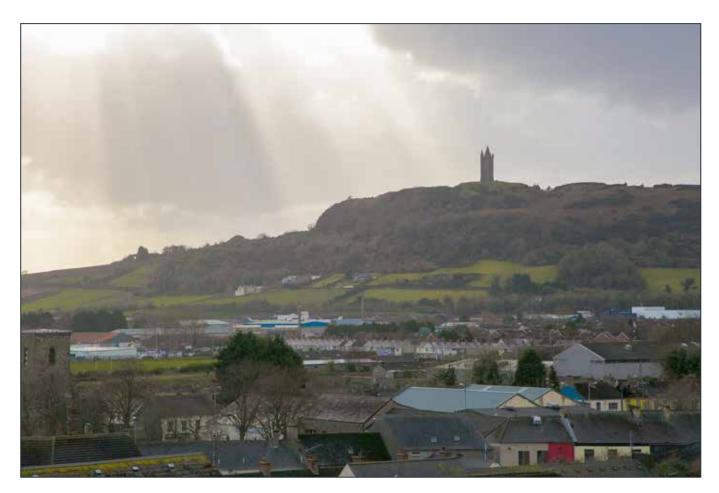

#### **KEY FEATURES**

- Excellent Bright Spacious Penthouse Apartment Of C.900 Sq Ft
- The Large Balcony Area With Panoramic Views Over Scrabo Tower And Strangford Lough
- Two Double Bedroom, Master With Ensuite Shower Room
- Fully Fitted High Gloss Kitchen With Built In Appliances Open To:
- · Living Dining Room With Glazed Walls Leading To Large Balcony
- Lifts To All Floors
- Bathroom
- Phoenix Gas Heating
- Double Glazed Windows In Aluminium Frames
- Electronic Entrance Gates Leading To Covered Parking
- Excellent Value For The Home Owner Or Investor

#### **SUMMARY**

The Newtown Building fronts onto Frances Street in Newtownards and have been designed to maximise the natural light, views and town centre location.

The accommodation in this exceptional penthouse apartment extends to c.900 square feet and consists of: an open planned living dining room open to the fully fitted kitchen, with large balcony overlooking the town, Strangford Lough and Scrabo tower. There are two double bedrooms, the master with shower room and a further bathroom. There are covered parking spaces and lift access to the top floor.