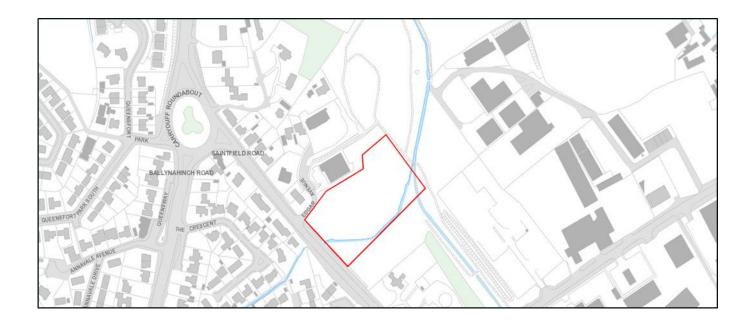

### Location

The site occupies a prominent location on the busy Saintfield Road in Carryduff, a prosperous suburb to the south of Belfast.

Current retail facilities are poor and there are significant outstanding retail requirements.

### Planning Permission

The scheme has outline planning permission for a 14,951 sq ft supermarket with 139 car parking spaces. The permission was granted on the 7/11/2011.

The site comprises approximately 2.8 acres.