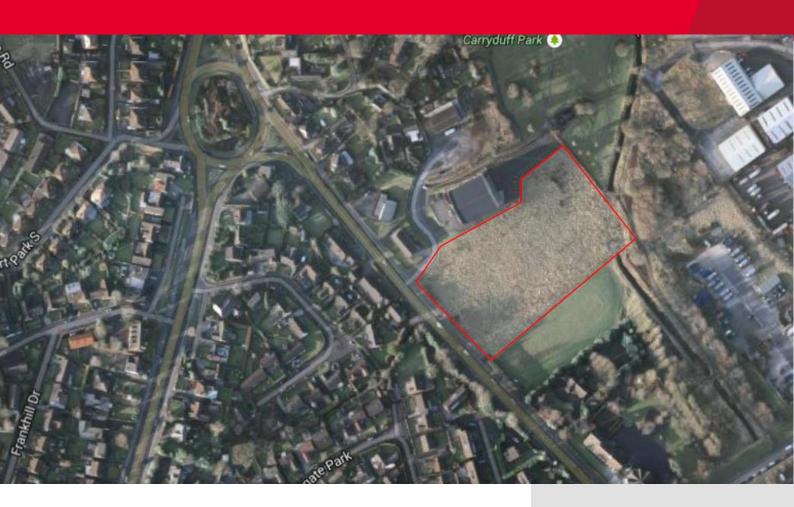

### Location

The site occupies a prominent location on the busy Saintfield Road in Carryduff, a prosperous suburb to the south of Belfast.

Current retail facilities are poor and there are significant outstanding retail requirements.

### Planning Permission

The scheme has outline planning permission for a 14,951 sq ft supermarket with 139 car parking spaces. The permission was granted on the 7/11/2011.

The site comprises approximately 2.8 acres.