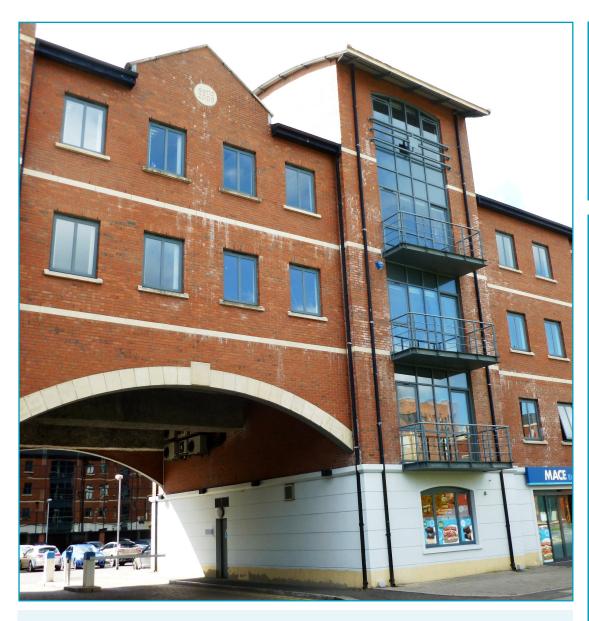

10 Cromac place is located fronting onto Cromac Place close to the roundabout junction with Cromac Avenue. The building is accessed from the courtyard carpark via the archway entrance.

#### **DESCRIPTION**

Modern office suites finished to a high standard and benefitting from lift access, shared toilet accommodation and on-site carparking spaces.

Internal office finishes include:

- Suspended ceilings
- Recessed fluorescent lighting
- Gas fired central heating
- Carpet tiles
- Fitted kitchen units & worktop
- Balcony onto Cromac Place with views towards Belfast City Centre