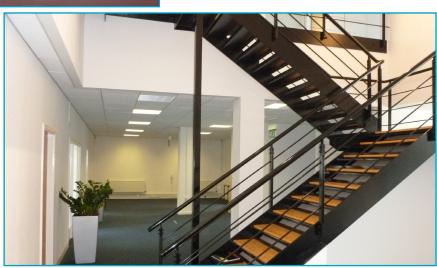

#### **DESCRIPTION**

Modern office suites finished to a high standard and benefitting from lift access, shared toilet accommodation and on-site carparking spaces.

Internal office finishes include:

- Suspended ceilings
- Recessed fluorescent lighting
- Gas fired central heating
- Carpet tiles
- Fitted kitchen units & worktop
- Balcony onto Cromac Place with views towards Belfast City Centre

#### Third Floor & Mezzanine Suite

263.2 sq m

(2,833 sq ft)

Shared toilet accommodation

3 on-site car parking spaces per suite