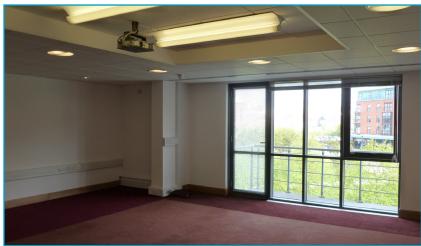

#### **DESCRIPTION**

Modern office suites finished to a high standard and benefitting from lift access, shared toilet accommodation and on-site carparking spaces.

Internal office finishes include:

- Suspended ceilings
- Recessed fluorescent lighting
- Gas fired central heating
- Carpet tiles
- Fitted kitchen units & worktop
- Balcony onto Cromac Place with views towards Belfast City Centre