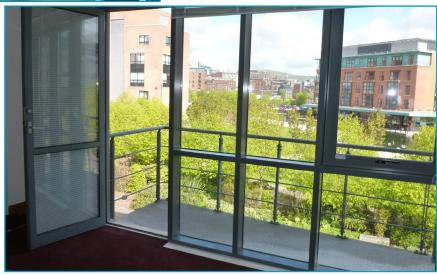

#### **DESCRIPTION**

Modern office suites finished to a high standard and benefitting from lift access, shared toilet accommodation and on-site carparking spaces.

Internal office finishes include:

- Suspended ceilings
- Recessed fluorescent lighting
- Gas fired central heating
- Carpet tiles
- Fitted kitchen units & worktop
- Balcony onto Cromac Place with views towards Belfast City Centre