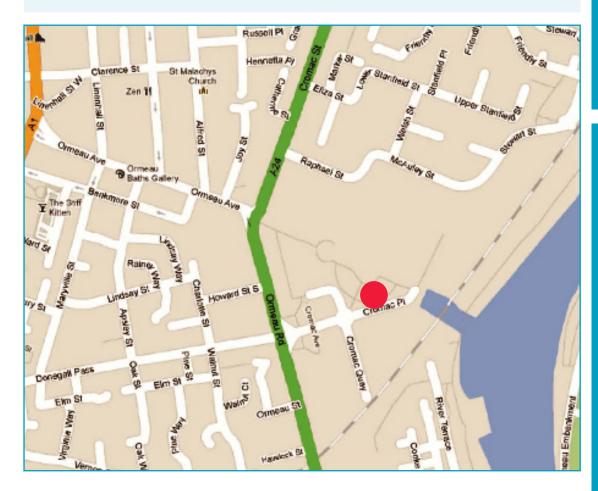

#### **LOCATION**

Belfast Gasworks is a modern development of office and hotel accommodation located just 0.5 mile south east of Belfast City Hall, off Ormeau Road.

Occupiers in the Gasworks include Lloyds Banking Group, Radisson Hotel, Environment and Heritage Service, Allianz, British Medical Association, Deloitte and Wandiso.

10 Cromac place is located fronting onto Cromac Place close to the roundabout junction with Cromac Avenue. The building is accessed from the courtyard carpark via the archway entrance.