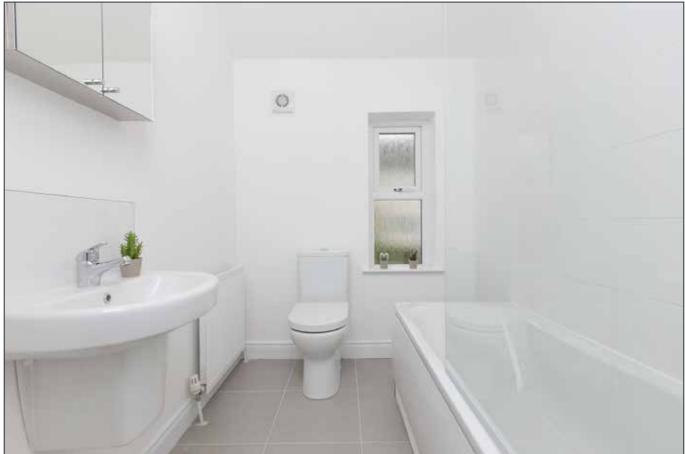

#### **LUXURY BATHROOM:**

Luxury white suite comprising; semi pedestal wash hand basin with mixer taps, Panelled Villeroy and Boch bath with mixer taps, thermostatically controlled shower unit, part tiled walls, ceramic tiled floor, extractor fans, mirrored cabinet, shaving point and light.