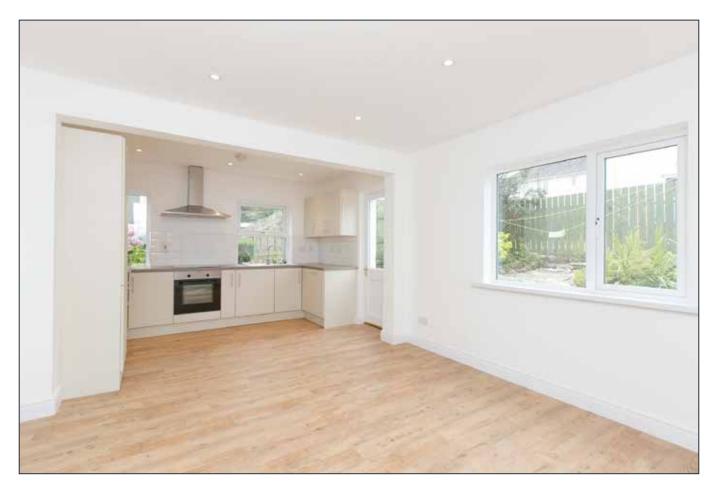

# KITCHEN/LIVING/DINING:

20' 3" x 11' 8" (6.17m x 3.56m)

Excellent range of high and low level units, Wood effect work surfaces, Single drainer stainless steel sink unit with Chrome mixer taps, Integrated 4 ring Zanussi ceramic touch control hob, Zanussi built in electric oven, Stainless steel extractor hood, plumbed for dishwasher, plumbed for washing machine, Recess for integrated fridge/freezer, Tiled back splash, Recessed low voltage lighting, Luxury wood effect flooring. TV point. Door to rear garden.