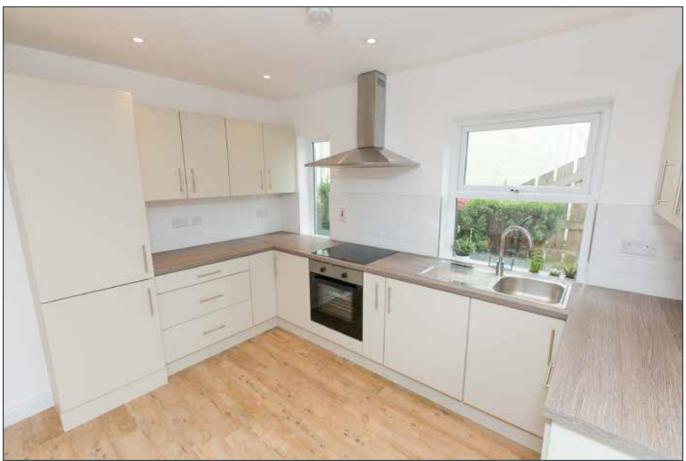

# KITCHEN/LIVING/DINING:

20' 3" x 11' 8" (6.17m x 3.56m)

Excellent range of high and low level units, Wood effect work surfaces, Single drainer stainless steel sink unit with Chrome mixer taps, Integrated 4 ring Zanussi ceramic touch control hob, Zanussi built in electric oven, Stainless steel extractor hood, plumbed for dishwasher, plumbed for washing machine, Recess for integrated fridge/freezer, Tiled back splash, Recessed low voltage lighting, Luxury wood effect flooring. TV point. Door to rear garden.