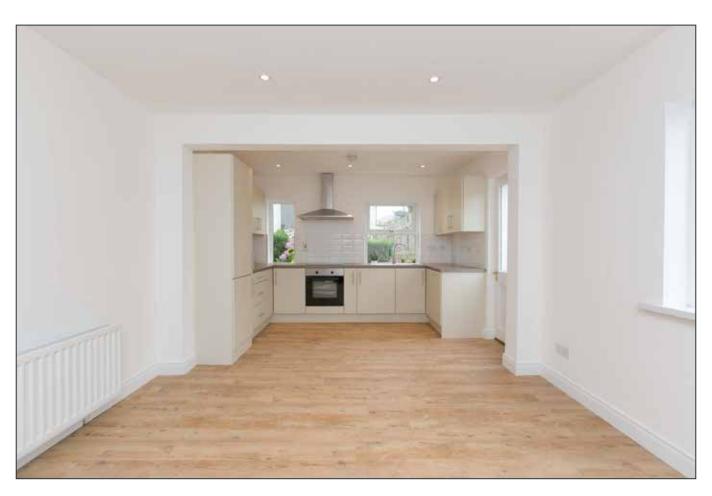

# KITCHEN/LIVING/DINING:

20' 3" x 11' 8" (6.17m x 3.56m)

Excellent range of high and low level units, Wood effect work surfaces, Single drainer stainless steel sink unit with Chrome mixer taps, Integrated 4 ring Zanussi ceramic touch control hob, Zanussi built in electric oven, Stainless steel extractor hood, plumbed for dishwasher, plumbed for washing machine, Recess for integrated fridge/freezer, Tiled back splash, Recessed low voltage lighting, Luxury wood effect flooring. TV point. Door to rear garden.

# **ENTRANCE HALL:**

Luxury wood effect flooring.