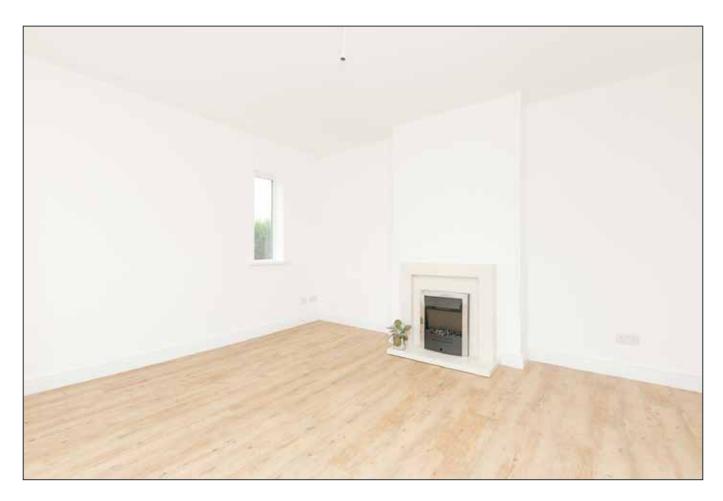

### **LOUNGE:**

14' 2" x 13' 7" (4.32m x 4.14m) Into bay.

Luxury wood effect flooring, Sandstone fireplace and electric fire inset. TV point.