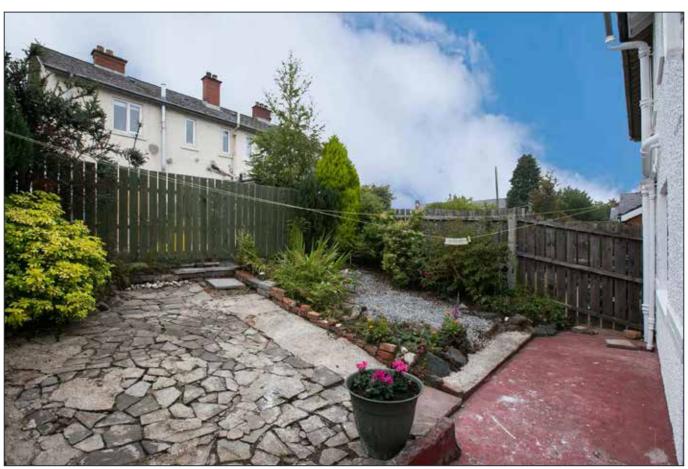

# **OUTSIDE**

Landscaped rear garden and paved patio area, paved front garden with variety of plants and shrubs.