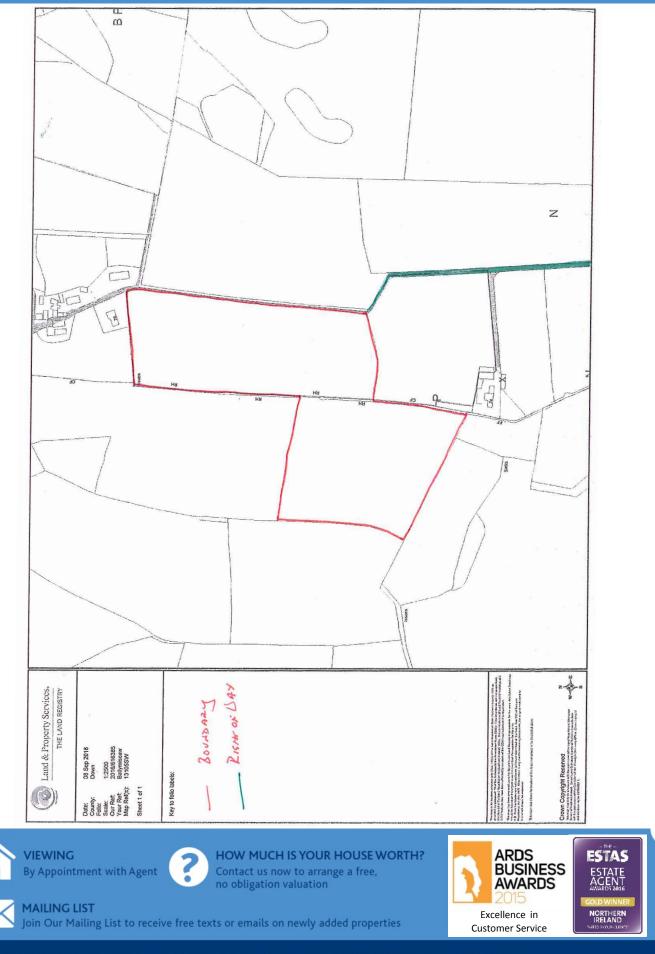

## CELEBRATING **30 YEARS** IN BUSINESS

An opportunity exists to acquire 14.9 acres contained in two fields of quality agricultural lands, located close to Craigantlet and convenient to Dundoanld, Holywood and Newtownards.

The lands approached via a shared lane, are currently laid down to grass and are equally suitable for cutting, grazing or arable purposes.

The lands are fenced for livestock and include a small area planted with willows and oak trees.